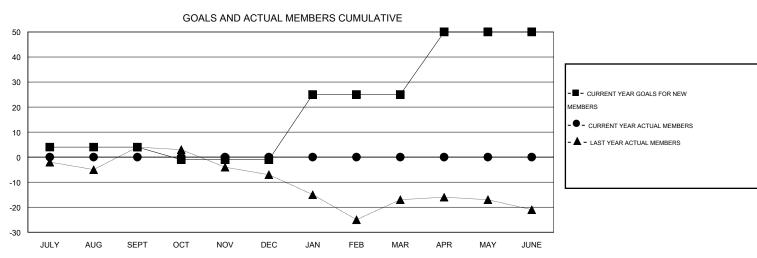

## LOCATION MISSOURI

 $\mathsf{GMT}\;\mathsf{CA}\;1$ 

| Clubs                 |                  |           |                  |                  | Members               |                    |                                     |                    |                  |
|-----------------------|------------------|-----------|------------------|------------------|-----------------------|--------------------|-------------------------------------|--------------------|------------------|
| RESULTS FOR 2016-2017 |                  |           |                  |                  | RESULTS FOR 2016-2017 |                    |                                     |                    |                  |
| QUARTER               | NEW CLUB<br>GOAL | NEW CLUBS | DROPPED<br>CLUBS | NET<br>GAIN/LOSS | QUARTER               | NEW MEMBER<br>GOAL | CHARTER AND<br>NEW MEMBERS<br>ADDED | DROPPED<br>MEMBERS | NET<br>GAIN/LOSS |
| JULY/AUG/SEPT         | 0                | 0         | 0                | 0                | JULY/AUG/SEPT         | 4                  | 0                                   | 0                  | 0                |
| OCT/NOV/DEC           | 0                | 0         | 0                | 0                | OCT/NOV/DEC           | -5                 | 0                                   | 0                  | 0                |
| JAN/FEB/MAR           | 0                | 0         | 0                | 0                | JAN/FEB/MAR           | 26                 | 0                                   | 0                  | 0                |
| APR/MAY/JUNE          | 1                | 0         | 0                | 0                | APR/MAY/JUNE          | 25                 | 0                                   | 0                  | 0                |